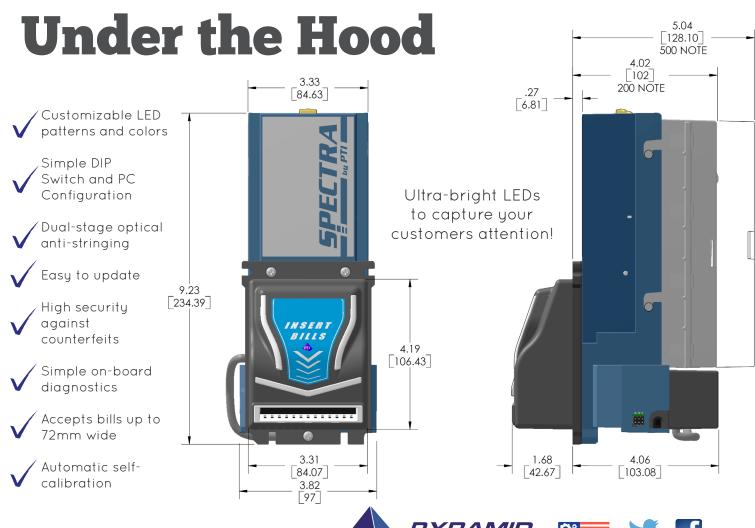

Design – Venting holes at the bottom of the bezel allow for dirt and debris to pass through the acceptor, limiting the amount that ends up inside. This means less down time and more time spent accepting customer payments.

Reliability – built on the same platform as the time tested Apex line of acceptors, Spectra delivers on the tried and true reliability that you expect from PTI products.