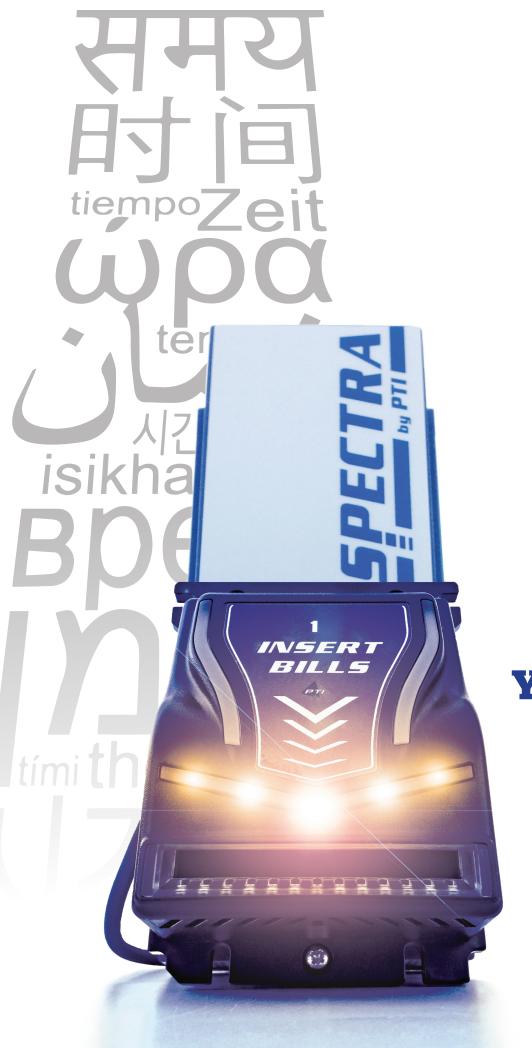

## Introducing

Utilizing the power of ultra-bright LED's, the Spectra captures your customer's attention from the moment they enter the room. The multi-colored, bright LED's give operators the ability to customize the look of the bezel to match their machine color, a specific holiday or any other event. Spectra gives you the flexibility to show the world your true colors.