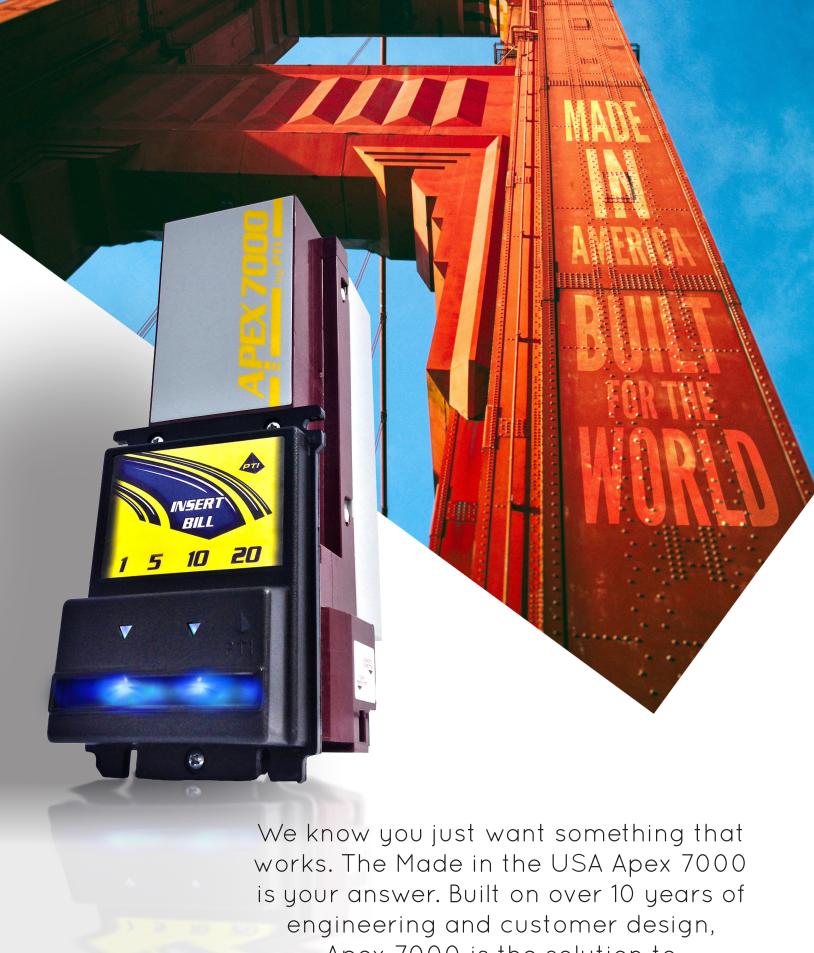

Apex 7000 is the solution to your validator needs.

## **Under the Hood**

Configurable DIP switches, automatic self-calibration, along with all the accessories and options that you need to get the job done. Quality, Confidence, Value; the Apex 7000 is the bill validator of choice for today's automatic equipment operator.