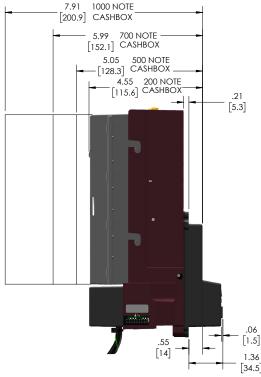

#### Cashbox

N - None (Stackerless)

A – Non-Locking, 200 Note Plastic Cassette

C - 500 Bill Non-Locking Plastic Cassette

D - Lockable 500 Note Plastic Cassette

7 – 700 Bill Cassette

1 – 1000 Bill Cassette