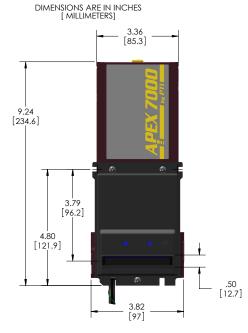

Acceptance Speed: Approx. 20 bills per minute.

Sensor Array: (8) Optical Sensors; Optional Magnetic head.

Net Weight:

Stackered: 2.3 lbs. / 1.04 kg.

Warranty:

2 years, parts and labor.

**Reliability** – over 10 years in the field and counting, the Apex 7000 is the benchmark for stability and resilience.